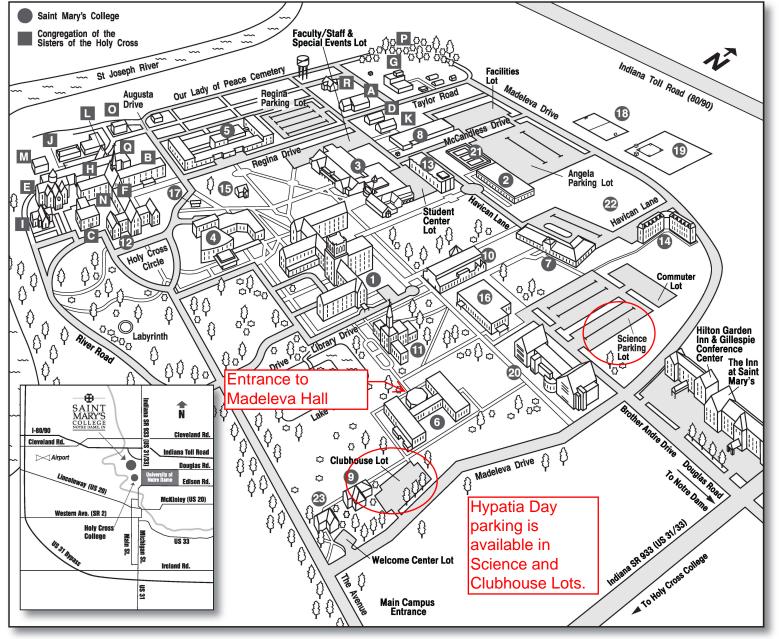

## COLLEGE LOCATIONS

| COLLEGE LOCATIONS                                                                                                                               |            |
|-------------------------------------------------------------------------------------------------------------------------------------------------|------------|
| Admission Office Administrative Offices Alumnae Relations Office                                                                                | . 1        |
| Administrative Offices                                                                                                                          | _ 1        |
| Alumnae Relations Office                                                                                                                        | 1          |
| Annual Addada Englis                                                                                                                            | . 1        |
| Angela Athletic Facility                                                                                                                        | . 4        |
| Bookstore                                                                                                                                       | . 3        |
| Box Office                                                                                                                                      | . 4        |
| Campus Ministry                                                                                                                                 | . 5        |
| Carroll Auditorium                                                                                                                              | 6          |
| Carroll Auditorium                                                                                                                              | . 6        |
| Center for Academic Innovation                                                                                                                  | . 0        |
| Center for Career Opportunities. Center for Spirituality. Center for Women's InterCultural Leadership                                           | . 0        |
| Center for Spirituality                                                                                                                         | . 6        |
| Center for Women's InterCultural Leadership                                                                                                     | p7         |
| Central Receiving                                                                                                                               | ์. 8       |
| Clubhouse                                                                                                                                       | 9          |
| Campanianas Stans                                                                                                                               | ٠,         |
| Convenience Store                                                                                                                               | . 2        |
| Cyber Cafe                                                                                                                                      | . 3        |
| Cushwa-Leighton Library                                                                                                                         | 10         |
| Dalloway's Coffee House                                                                                                                         | . 9        |
| Development Office                                                                                                                              | - 1        |
| Document Center                                                                                                                                 | . 0        |
| Document Center                                                                                                                                 | . 0        |
| Early Childhood Development Center                                                                                                              | • /        |
| Facilities Building                                                                                                                             | . 8        |
| Financial Aid                                                                                                                                   | . 1        |
| Financial Aid                                                                                                                                   | 11         |
| Hammes Gallery                                                                                                                                  | 7          |
| Uariaan Uall                                                                                                                                    | - 7        |
| Havican Hall                                                                                                                                    | . /        |
| Holy Cross Hall (residence)                                                                                                                     | 12         |
| Human Resources                                                                                                                                 | ٠ 8        |
| Information Technology                                                                                                                          | 11         |
| Le Mans Hall (residence)                                                                                                                        | . 1        |
| Le Mans Hall (residence)                                                                                                                        | 10         |
| Little Theatre/Art Gallery                                                                                                                      | 4          |
| Little Theatre/Art Gallery                                                                                                                      | . 4        |
| Madeleva Hall                                                                                                                                   | . 6        |
| Mail Services McCandless Hall (residence) Marketing Communications                                                                              | . 8        |
| McCandless Hall (residence)                                                                                                                     | 13         |
| Marketing Communications                                                                                                                        | 11         |
| Moreau Center for the Arts                                                                                                                      | 4          |
| Noble Femily Dining Hell                                                                                                                        | . 2        |
| Noble Family Dining Hall O'Laughlin Auditorium Office for Civic and Social Engagement                                                           | . 5        |
| O Laughlin Auditorium                                                                                                                           | . 4        |
| Office for Civic and Social Engagement                                                                                                          | . 3        |
| Office of Multicultural Affairs Office of Special Events Opus Hall (student apartments)                                                         | . 3        |
| Office of Special Events                                                                                                                        | . 4        |
| Onus Hall (student apartments)                                                                                                                  | 1/1        |
| D Off                                                                                                                                           | 12         |
| Post Office                                                                                                                                     | 12         |
| Purchasing                                                                                                                                      | ٠ 8        |
| President's Office                                                                                                                              | . 1        |
| Regina Hall (residence)                                                                                                                         | . 5        |
| Registrar                                                                                                                                       | . 1        |
| Riedinger Alumnae House                                                                                                                         | 15         |
| C-i II-II                                                                                                                                       | 16         |
| Science Hall                                                                                                                                    | 10         |
| Security Headquarters                                                                                                                           | 1/         |
| Shaheen Bookstore                                                                                                                               | . 3        |
| Sister Marie Rosaire Gallery                                                                                                                    | . 4        |
|                                                                                                                                                 |            |
| Softhall Diamond                                                                                                                                | 19         |
| Spec Unica Hall                                                                                                                                 | 20         |
| Candana Canana (NI-L1 D 11 D 1 T 11                                                                                                             | <b>4</b> 0 |
| Student Center/Noble Family Dining Hall.                                                                                                        | . 3        |
| Tennis Courts                                                                                                                                   | 21         |
| Vander Vennet Theatre                                                                                                                           | . 3        |
| Socter Field. Softball Diamond Spes Unica Hall Student Center/Noble Family Dining Hall. Tennis Courts. Vander Vennet Theatre. Volleyball Courts | 22         |
| Welcome Center                                                                                                                                  | 23         |
|                                                                                                                                                 |            |
|                                                                                                                                                 |            |
| ATC.                                                                                                                                            |            |